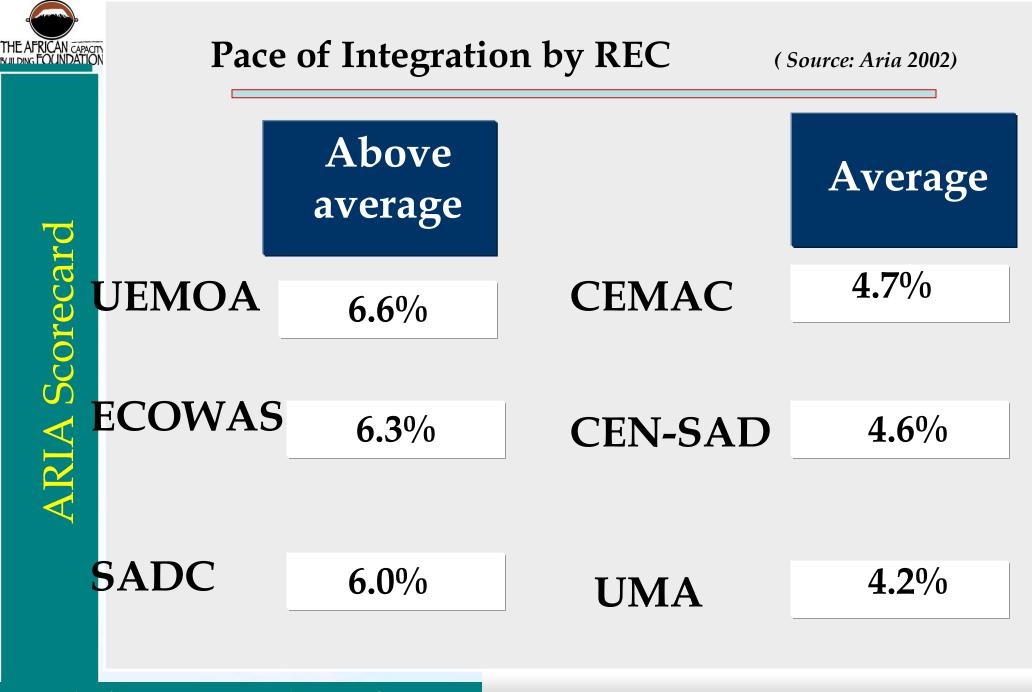

- 1. Countries members of 1 REC
- 2. Countries members of 2 RECs
- 3. Countries members of 3 RECs (CEDEAO, WAEMU, CEN SAD)
- 4. Countries members of 4 RECs

....EMU of course

Performance Grid/Rating and Metric Tracking System

Regional Integration Process & Style

Institutional Profile & Type of CB Program

#### Performance Rate bonus