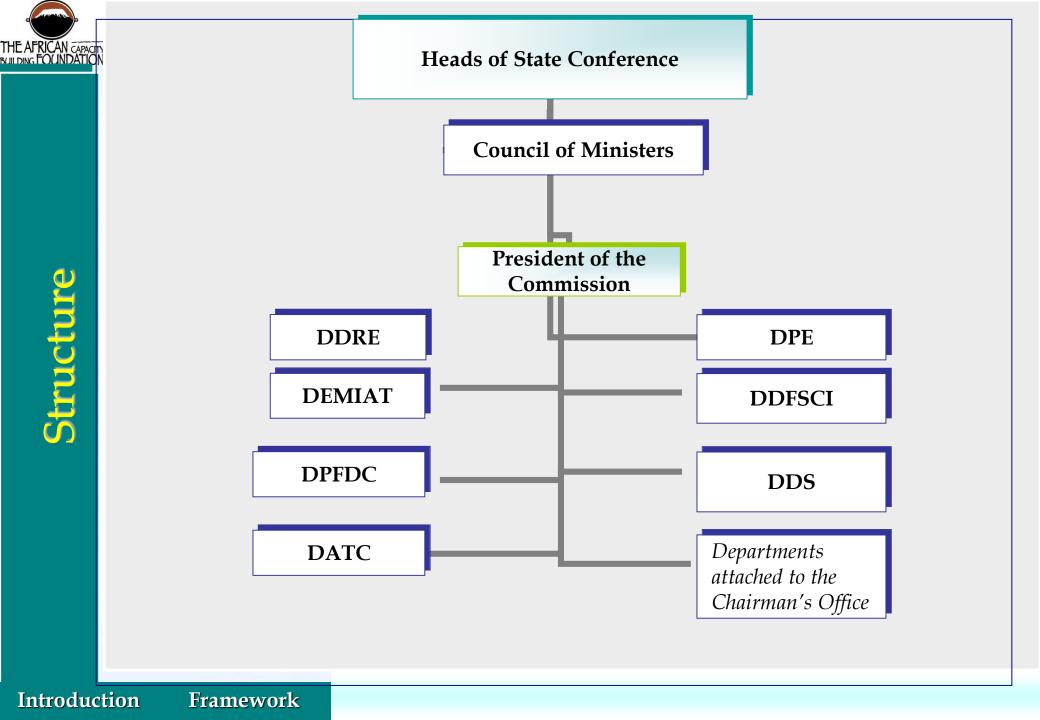

# **⊳**Members:

- Benin, Burkina Faso, Côte d'Ivoire, Mali, Niger, Senegal, Togo
  Guinea Bissau (1997)
- **►Institutions:** 
  - > The Commission,
  - > The Auditors Court,
  - > The Community Parliament,
  - > The Court of Justice,
  - BCEAO, BOAD

# ₽ Staff: 236

- > 19 members of the different bodies, 217 civil servants.
- > 91 Senior and 52 middle managerial staff and people

Introduction